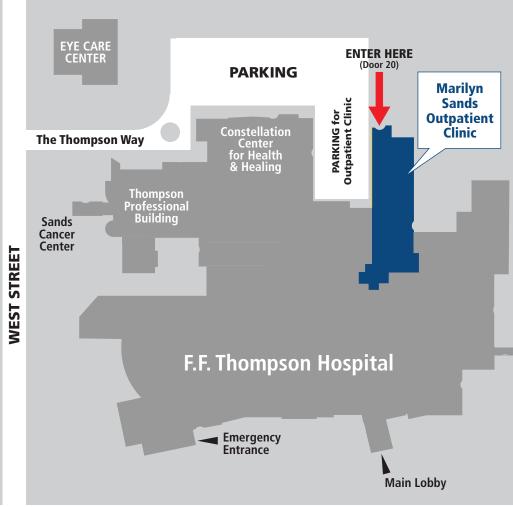

## Directions to Thompson Health Marilyn Sands Outpatient Clinic Pulmonary Clinic | GI | Pain Management

## 395 West Street (GPS Location) Canandaigua, NY

Enter campus from West Street via The Thompson Way. The Marilyn Sands Outpatient Clinic is straight ahead (beyond the Constellation Center for Health and Healing).